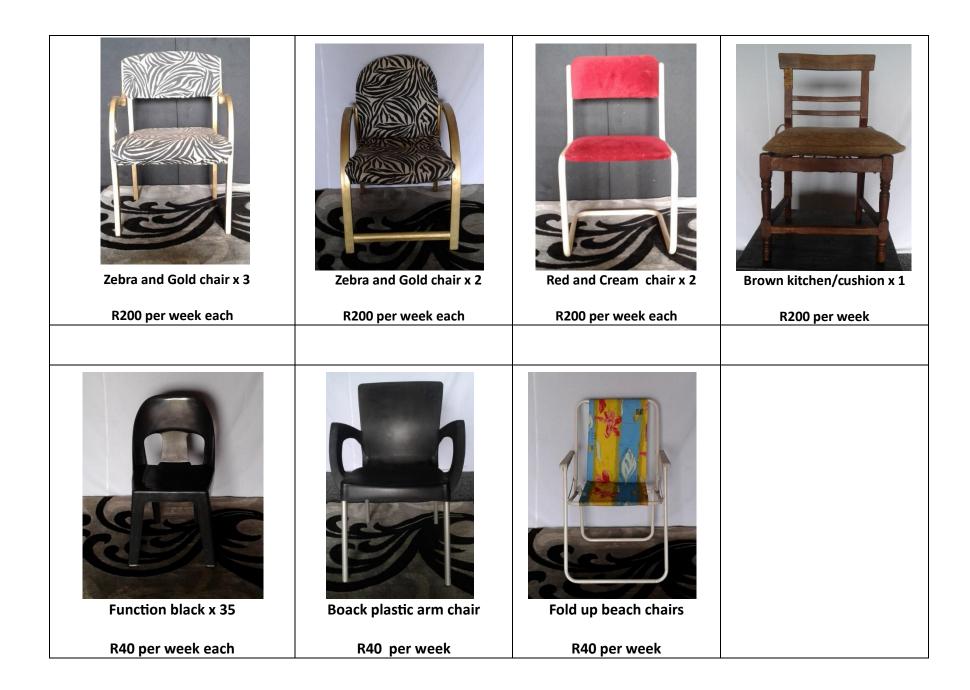

| Wood with upholstered seat x 1     R80 per week                                       | Large Ottoman seat x 1   R80 per week | Wood milk maid stools x 4   R40 per week each | Wilkmaid stools/cushions x 3   R40 per week each |
|---------------------------------------------------------------------------------------|---------------------------------------|-----------------------------------------------|--------------------------------------------------|
| Roo per week   Filter   Filter   Black, lace upholstered seat x 8   R80 per week each | Wood stools x 2R40 per week each      |                                               |                                                  |

| OtherwareOtherwareOtherwareOtherwareNoteOtherwareNoteNoteNoteNoteNoteNoteNoteNoteNoteNoteNoteNoteNoteNoteNot