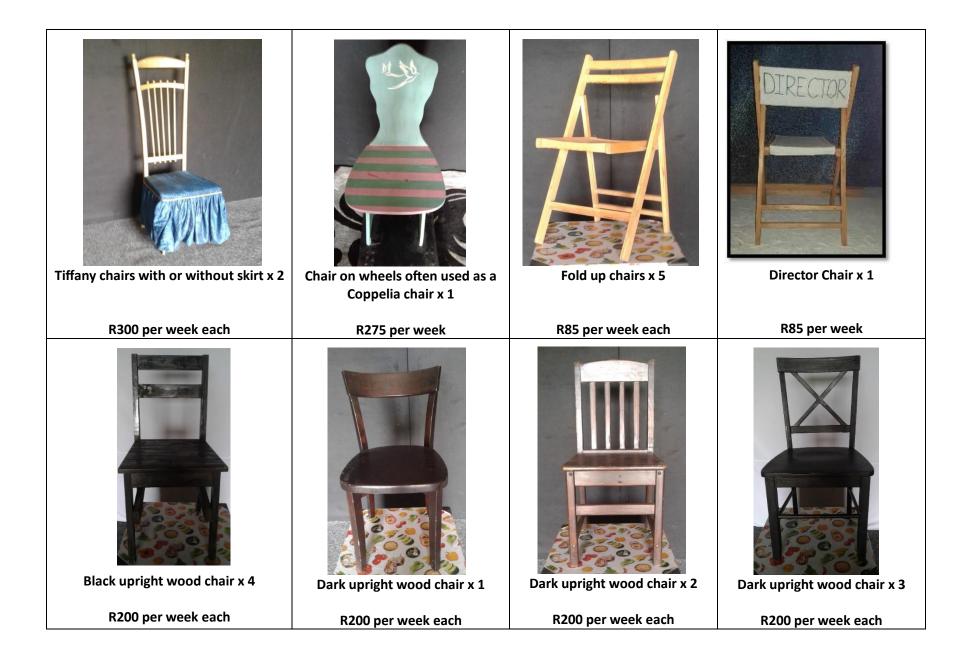

| Wood with upholstered seat x 1     R80 per week                                       | Large Ottoman seat x 1   R80 per week | Wood milk maid stools x 4   R40 per week each | Wilkmaid stools/cushions x 3   R40 per week each |
|---------------------------------------------------------------------------------------|---------------------------------------|-----------------------------------------------|--------------------------------------------------|
| Roo per week   Filter   Filter   Black, lace upholstered seat x 8   R80 per week each | Wood stools x 2R40 per week each      |                                               |                                                  |

| OtherwareOtherwareOtherwareOtherwareNoteOtherwareNoteNoteNoteNoteNoteNoteNoteNoteNoteNoteNoteNoteNoteN