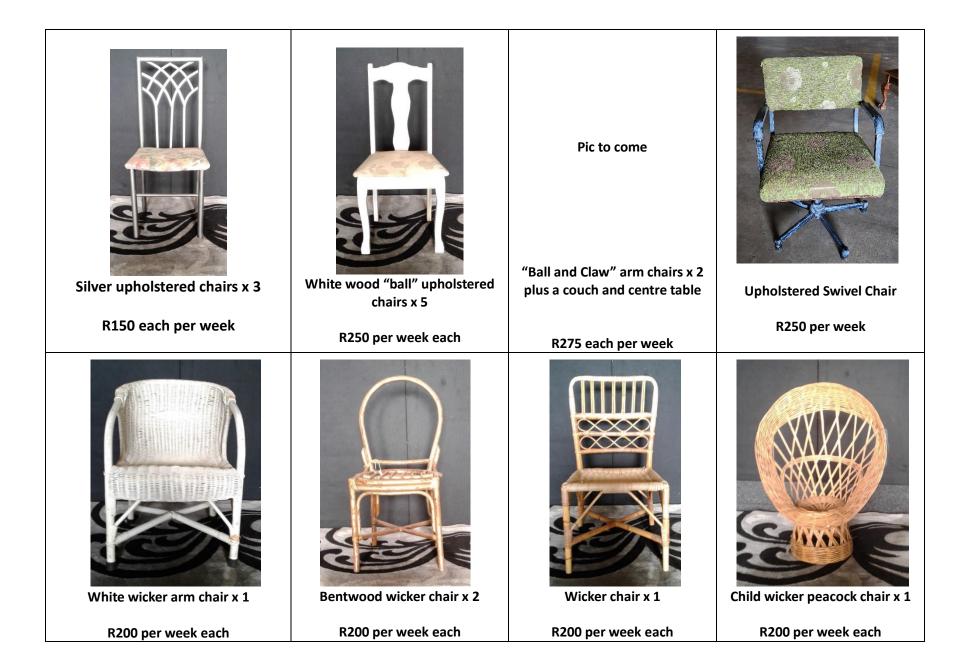

| Wood with upholstered seat x 1     R80 per week                                       | Large Ottoman seat x 1   R80 per week | Wood milk maid stools x 4   R40 per week each | Wilkmaid stools/cushions x 3   R40 per week each |
|---------------------------------------------------------------------------------------|---------------------------------------|-----------------------------------------------|--------------------------------------------------|
| Roo per week   Filter   Filter   Black, lace upholstered seat x 8   R80 per week each | Wood stools x 2R40 per week each      |                                               |                                                  |

| OtherwareOtherwareOtherwareOtherwareNoteOtherwareNoteNoteNoteNoteNoteNoteNoteNoteNoteNoteNoteNoteNoteNoteN