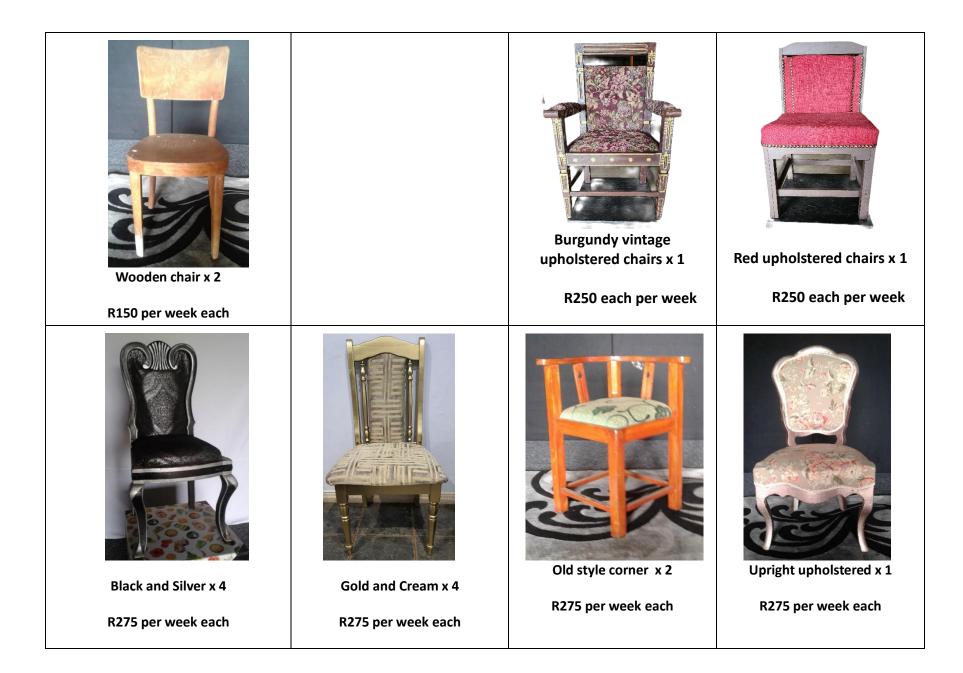

| Wood with upholstered seat x 1     R80 per week                                       | Large Ottoman seat x 1   R80 per week | Wood milk maid stools x 4   R40 per week each | Wilkmaid stools/cushions x 3   R40 per week each |
|---------------------------------------------------------------------------------------|---------------------------------------|-----------------------------------------------|--------------------------------------------------|
| Roo per week   Filter   Filter   Black, lace upholstered seat x 8   R80 per week each | Wood stools x 2R40 per week each      |                                               |                                                  |

| OtherwareOtherwareOtherwareOtherwareNoteOtherwareNoteNoteNoteNoteNoteNoteNoteNoteNoteNoteNoteNoteNoteNot