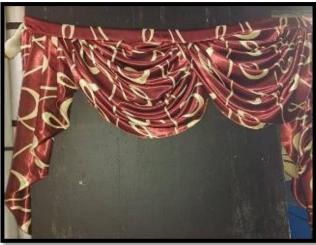

th cream lace x 1
- Round medium burgundy x 1

# TIEBACKS FOR CHAIRS ALSO USED AS RUNNERS

- Pink
- Dark blue
- Powder blue
- Emerald green
- Peach
- Light purple
- Dark purple
- Gold with green shimmer
- Organze beige with lace inset
- White
- Yellow
- Gold
- Ruby red
- Orange

Our tiebacks/runners are 50cm x 2m. Average of 100 to 120 per colour

#### **OVERLAYS**

- Pink
- Dark blue
- Powder blue
- Emerald green
- Peach
- Light purple
- Dark purple
- Gold with green shimmer
- Organze beige with lace inset
- White
- Yellow
- Gold
- Ruby red
- African
- Orange

Our overlays are 1.5m x1.5m. Average of 10 to 12 per colour

#### **UNDERPLATES**

- Red glass with rose pattern x 66
- Silver various patterns x 110
- Gold various patterns x 109

# **SWAGS**

Burgundy & gold swagged drapes x 3





# **NET**

- White 7 lengths of 50 metres
- Black 2 lengths of 50 metres
- Orange 1 length of 50 metres



## **CHAIR COVERS**

- White non-stretch x 20
- Black stretch x 3

### **COVERS FOR PILLARS**

Silver (shimmer) x 7)

## **BELLS**

• Décor bells x 6



# **TABLE DÉCOR**

Candelabra
Candle stands
Table numbers
Décor