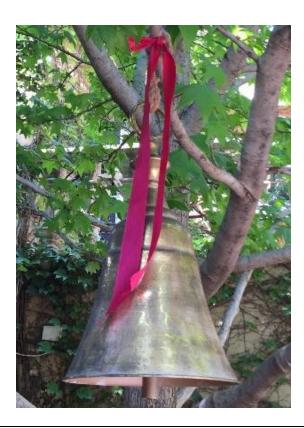

Ruby red
- Orange

Our tiebacks/runners are 50cm x 2m. Average of 100 to 120 per colour

#### **OVERLAYS**

- Pink
- Dark blue
- Powder blue
- Emerald green
- Peach
- Light purple
- Dark purple
- Gold with green shimmer
- Organze beige with lace inset
- White
- Yellow
- Gold
- Ruby red
- African
- Orange

Our overlays are 1.5m x1.5m. Average of 10 to 12 per colour

#### **UNDERPLATES**

- Red glass with rose pattern x 66
- Silver various patterns x 110
- Gold various patterns x 109

# **SWAGS**

Burgundy & gold swagged drapes x 3





# **NET**

- White 7 lengths of 50 metres
- Black 2 lengths of 50 metres
- Orange 1 length of 50 metres



## **CHAIR COVERS**

- White non-stretch x 20
- Black stretch x 3

### **COVERS FOR PILLARS**

Silver (shimmer) x 7)

## **BELLS**

• Décor bells x 6



# **TABLE DÉCOR**

Candelabra
Candle stands
Table numbers
Décor