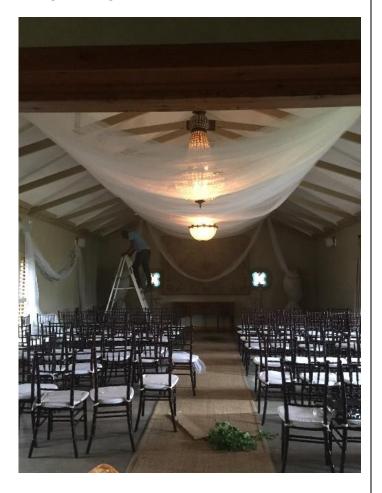

# **NET**

- White 7 lengths of 50 metres
- Black 2 lengths of 50 metres
- Orange 1 length of 50 metres