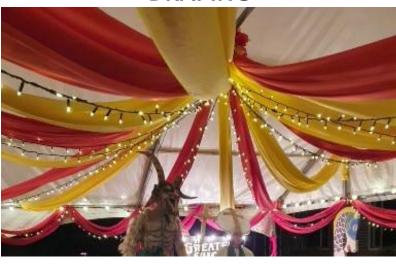

# **COLOURS**

- Black plain
- Black shiny
- Black diamond
- White
- Dark blue
- Dust blue
- Light blue
- Bright yellow
- Yellow
- Brown
- Green
- Red
- Orange

Our draping is different in that we have overlocked the hems and a pole is pushed through a large pocket at the top each drape .

This makes a very neat finish!