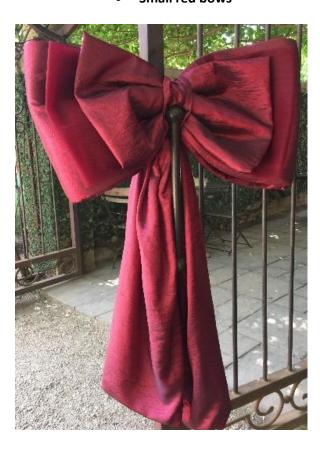

## **DRAPING**





# **COLOURS**

- Black plain
- Black shiny
- Black diamond
- White
- Dark blue
- Dust blue
- Light blue
- Bright yellow
- Yellow
- Brown
- Green
- Red
- Orange

Our draping is different in that we have overlocked the hems and a pole is pushed through a large pocket at the top each drape .

This makes a very neat finish!

#### **BOWS**

- Burgundy oversized bow x 1
  - Small red bows



### **TABLECLOTHS COLOURS AND SIZES**

- Small cream round lace x 2
- Small round white x 5
- Large round mustard x 7
- Large round peach x 8
- Large round green x 8
- Large round pink x 7
- Large round lilac x 6
- Large round white x 25
- Large round black x 12
- Large round blue x 8
- Large round purple x 7
- Large round dark blue x 5
- Large round yellow x 5
- Large rectangle red x 3
- Large rectangle white x 5
- Large rectangle cream x 9
- Large rectangle mixed colours x 4
- Very large beige with cream lace x 1
- Round medium burgundy x 1

# TIEBACKS FOR CHAIRS ALSO USED AS RUNNERS

- Pink
- Dark blue
- Powder blue
- Emerald green
- Peach
- Light purple
- Dark purple
- Gold with green shimmer
- Organze beige with lace inset
- White
- Yellow
- Gold
- Ruby red
- Orange

Our tiebacks/ru