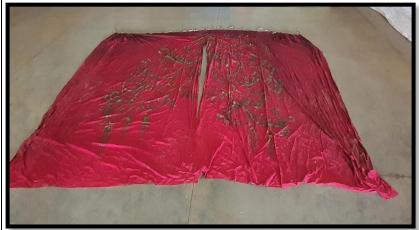

Cream , with gold Main (or intermediate) curtain (tabs)
with swag line
height 9 metres width 9 metres

RENTAL R1950 per week



Red cutcloth / false proscenium .

Ties at the top

19m wide

10m high



Canvas backdrop HAPPY FLOWERS

Ties at the top
Pocket at the bottom
Height 7m
Width 13m

**RENTAL R1950 per week** 



# Canvas backdrop CASTLE EXTERIOR

Ties at the top
Pocket at the bottom
Height 6.5m
Width 12m





**RENTAL R1950 per week** 



# **Sharkstooth gauze BROWN TREES**

Ties at the top Pocket at the bottom Height 9 m Width 18 m





Canvas cutcloth AUTUMN LEAVES
Ties at the top
Pocket at the bottom
Height 9m
Width 16.5m

**RENTAL R1950 per week** 

#### **RED SWAG CURTAIN**

Ties at the top Height 7m Width 9.8m





# Canvas backdrop NEW YORK SKYLINE

Ties at the top
Pocket at the bottom
Height 8m
Width 10m

**RENTAL R1950 per week** 

Canvas backdrop RED CURTAIN

Ties at the top

Pocket at the bottom

Height 7m

**RENTAL R1950 per week** 

Width 9.8m





## Canvas backdrop RED STRIPED CURTAIN

Ties at the top
Pocket at the bottom
Height 8m
Width 15m

**RENTAL R1950 per week** 

Sharks tooth gauze backdrop PINK SWAGS

Ties at the top
Pocket at the bottom
Height 7.3m
Width 14,40m





**RENTAL R1950 per week** 



Sharkstooth Gauze BROWN WITH CREAM BORDER
Ties at the top
Pocket at the bottom
Height 9m
Width 18m