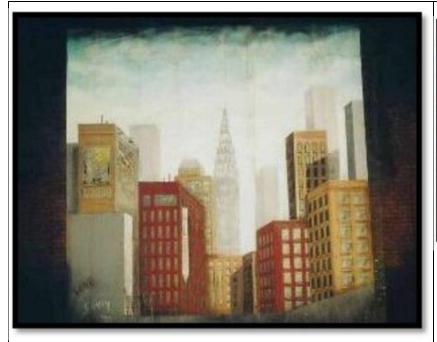

# Canvas backdrop NEW YORK SKYLINE

Ties at the top
Pocket at the bottom
Height 8m
Width 10m

**RENTAL R1950 per week** 

Canvas backdrop RED CURTAIN

Ties at the top

Pocket at the bottom

Height 7m

**RENTAL R1950 per week** 