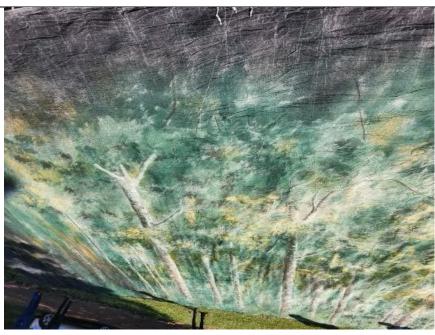

# **Sharkstooth gauze BROWN TREES**

Ties at the top Pocket at the bottom Height 9 m Width 18 m

Canvas cutcloth AUTUMN LEAVES
Ties at the top
Pocket at the bottom
Height 9m
Width 16.5m

**RENTAL R1950 per week** 

# **Sharkstooth gauze GREEN TREES**

Ties at the top Pocket at the bottom Height 9 m Width 18 m