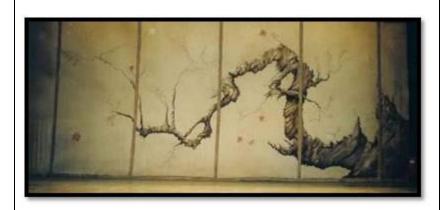

# **Sharkstooth gauze BROWN TREES**

Ties at the top Pocket at the bottom Height 9 m Width 18 m

Canvas cutcloth AUTUMN LEAVES
Ties at the top
Pocket at the bottom
Height 9m
Width 16.5m

**RENTAL R1950 per week** 