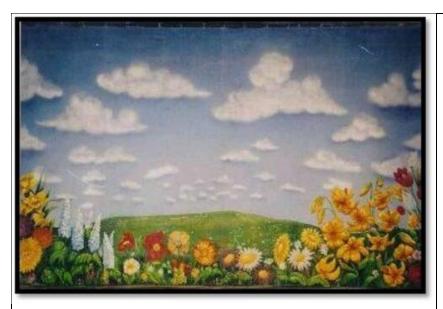

Cream , with gold Main (or intermediate) curtain (tabs)
with swag line
height 9 metres width 9 metres

RENTAL R1950 per week

Red cutcloth / false proscenium .

Ties at the top

19m wide

10m high

Canvas backdrop HAPPY FLOWERS