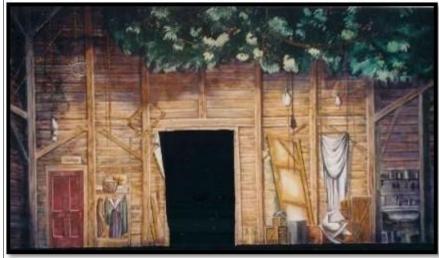

# Canvas backdrop RUSTIC INTERIOR

Ties at the top
Pocket at the bottom
Height 9m
Width 18m
Doorway is 3m high and 2m wide