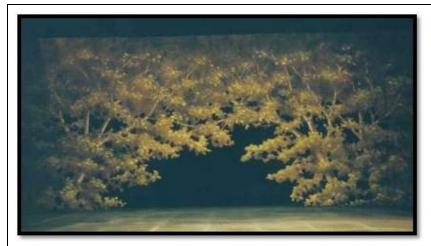

# **Sharkstooth gauze BROWN TREES**

Ties at the top Pocket at the bottom Height 9 m Width 18 m

Canvas cutcloth AUTUMN LEAVES
Ties at the top
Pocket at the bottom
Height 9m
Width 16.5m

**RENTAL R1950 per week** 