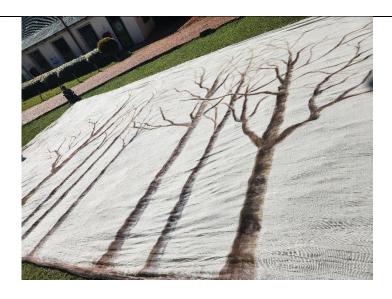

# **Sharkstooth gauze BROWN TREES**

Ties at the top Pocket at the bottom Height 9 m Width 18 m

Canvas cutcloth AUTUMN LEAVES
Ties at the top
Pocket at the bottom
Height 9m
Width 16.5m

**RENTAL R1950 per week** 