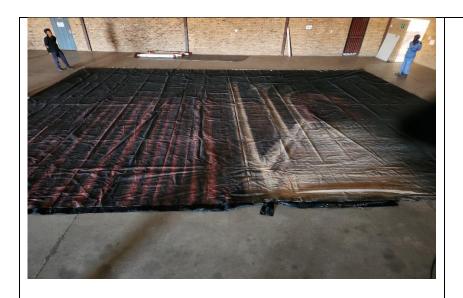

## Canvas backdrop RED DRAPES AND STAIRCASE

Ties at the top
Pocket at the bottom
Height 7m
Width 13 m

**RENTAL R1950 per week** 