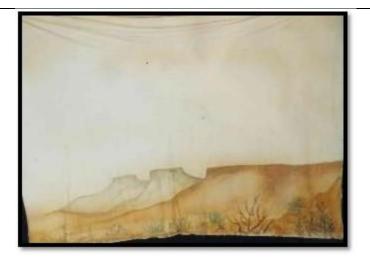

# **Soft PINK AND GOLD CURTAIN**

Ties at the top Pocket at the bottom Height 8.8m Width 14m

**RENTAL R1950 per week** 

Canvas backdrop KAROO
Ties at the top
Pocket at the bottom
Height 4.4m
Width 6.3M