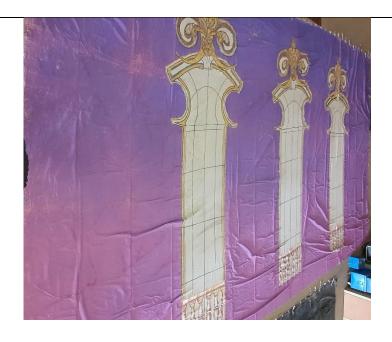

### **SHADED PURPLE WITH FRENCH WINDOWS**

Ties at the top
Pocket at the bottom
Height m
Width m