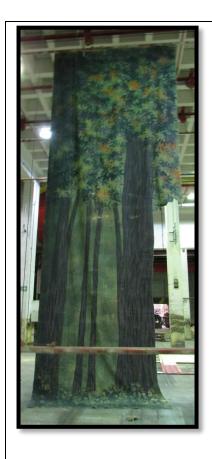

# **GAUZE ABSTRACT TREE CURTAIN**

height: 6.5 metres width: 12 metres
Ties on top Bottom pocket

**RENTAL R1950 per week** 