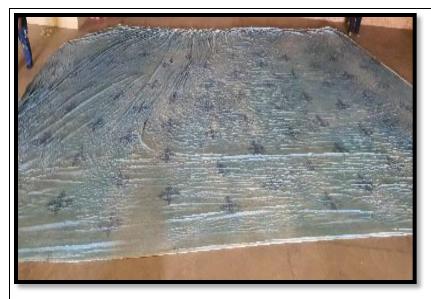

# **Sharkstooth gauze BROWN TREES**

Ties at the top Pocket at the bottom Height 9 m Width 18 m

Canvas cutcloth AUTUMN LEAVES
Ties at the top
Pocket at the bottom
Height 9m
Width 16.5m

**RENTAL R1950 per week** 