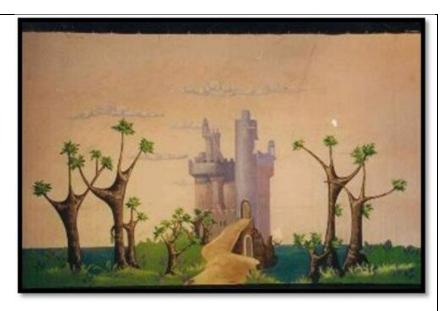

# Canvas backdrop CASTLE EXTERIOR

Ties at the top
Pocket at the bottom
Height 6.5m
Width 12m

**RENTAL R1950 per week** 