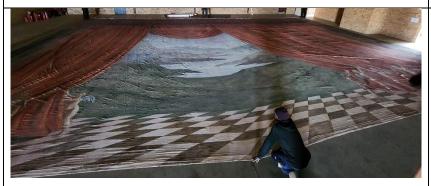

Width 18 m

Sharkstooth MOUNTAIN , LAKE,RED DRAPES AND CUPIDS

Ties at the top
Pocket at the bottom
Height 9m
Width 18m

**RENTAL R1950 per week** 