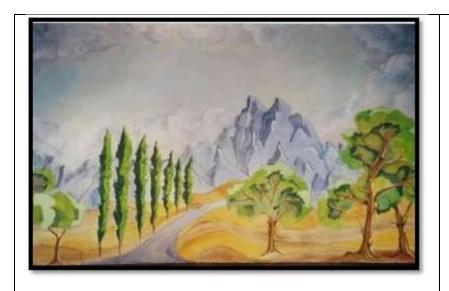

# Canvas backdrop MOUNTAINS WITH CASTLE IN FAR DISTANCE

Ties at the top
Pocket at the bottom
Height 12m
Width 15m

**RENTAL R1950 per week** 

Canvas backdrop SNOW

Ties at the top

Pocket at the bottom

Height 9 m