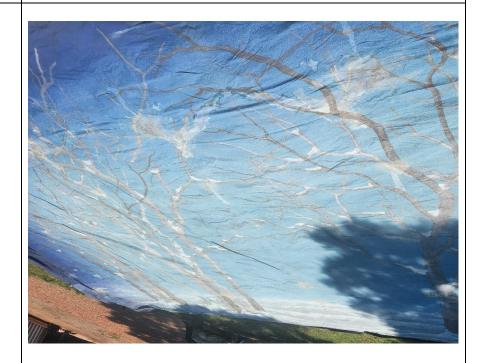

# **GAUZE ABSTRACT TREE CURTAIN**

height: 6.5 metres width: 12 metres
Ties on top Bottom pocket

**RENTAL R1950 per week** 