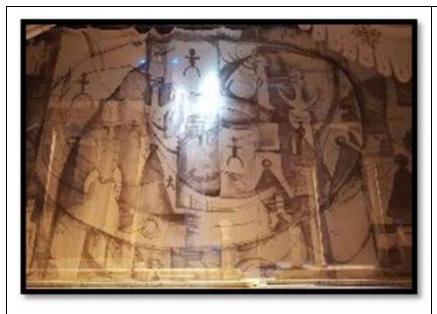

# **Sharkstooth gauze GREEN TREES**

Ties at the top Pocket at the bottom Height 9 m Width 18 m