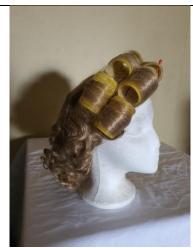

Male/Female short 1 x dark blonde

Female long straight 2 x dark

Female half wig 1 x auburn

Human top piece 1 x dark

Mullet 1 x dark

Curlers in wig 1 x light

Male short 1 x grey

Louis 14<sup>th</sup> with Que 1 x Grey /white