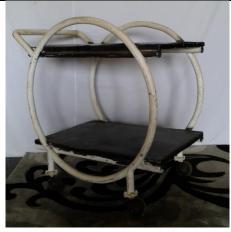

Cubes – various sizes R120 per week each

silver trolley R200 per week

Black centre table R200 per week

round side tables R180 per week each ( 4)

mosaic side table R80 per week

white table R200 per week

black table R200 per week