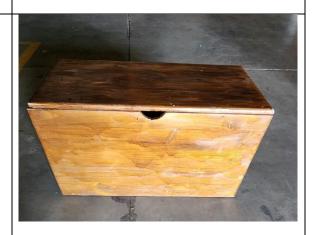

Centre coffee table ( x 2) R200 per week each

School Desk / table R80 per week

Round Small side table R80 per week

Chest(wood) R150 per week