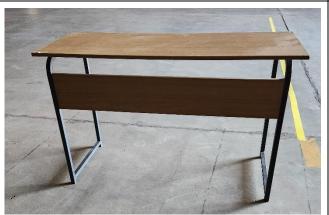

Centre coffee table ( x 2) R200 per week each

School Desk / table R80 per week

Round Small side table R80 per week

Chest(wood) R150 per week