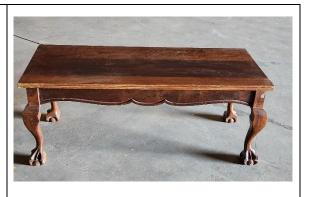

Centre coffee table ( x 2) R200 per week each

School Desk / table R80 per week

Round Small side table R80 per week

Chest(wood) R150 per week