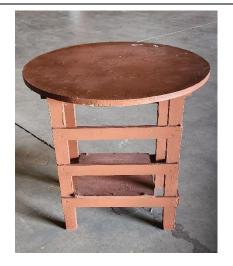

Centre coffee table ( x 2) R200 per week each

School Desk / table R80 per week

Round Small side table R80 per week

Chest(wood) R150 per week